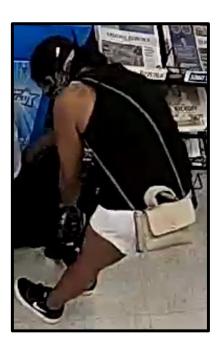

## ARMED ROBBERY

**Suspect Photos** 

**Victim:** Circle K and employee

**Location:** 3930 E. Southern Ave, Phoenix

**Date:** Tuesday, September 15, 2020 at 1:47 a.m.

**Suspect:** Native American or Hispanic female, 20-25 years old, 5'4", 120 lbs., black hair, multiple tattoos on

her arms, shoulders, and face, wearing a black shirt with white lettering and white shorts

Vehicle: Unknown

On Tuesday, September 15, 2020 at 1:47 a.m., the suspect entered the store and pointed a large black folding knife at the clerk while demanding money from the register. The female then exited the store and left in a white SUV. The white SUV was later located but the driver had only given the female a ride and only knew that the female was dropped off in the area of West Baseline Road and South Priest Drive in Tempe.