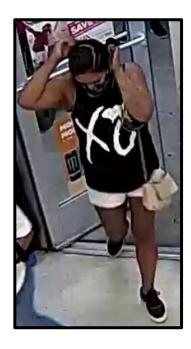

## ARMED ROBBERY

**Suspect Photos** 

**Victim:** Circle K and employee

**Location:** 3930 E. Southern Ave, Phoenix

**Date:** Tuesday, September 15, 2020 at 1:47 a.m.

**Suspect:** Native American or Hispanic female, 20-25 years old, 5'4", 120 lbs., black hair, multiple tattoos on

her arms, shoulders, and face, wearing a black shirt with white lettering and white shorts

Vehicle: Unknown

On Tuesday, September 15, 2020 at 1:47 a.m., the suspect entered the store and pointed a large black folding knife at the clerk while demanding money from the register. The female then exited the store and left in a white SUV. The white SUV was later located but the driver had only given the female a ride and only knew that the female was dropped off in the area of West Baseline Road and South Priest Drive in Tempe.