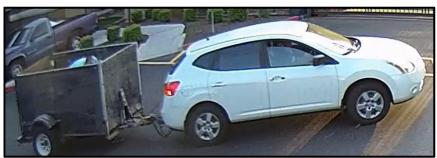

**Vehicle:** 2008 White Nissan Rogue pulling a trailer

On Saturday, May 9, 2020, at 5:55 a.m., the suspect arrived at the complex in the white suspect vehicle pulling a trailer, removed the victim's 2013 Blue Suzuki GSX-R600 motorcycle from a covered space and loaded into the rear of the trailer. The suspect is seen in the rear of the trailer as the suspect vehicle and trailer depart the complex with a possible second suspect driving.