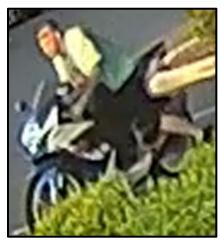

## STOLEN VEHICLE

Suspect

**Suspect Vehicle** 

Victim: Adult male

**Location:** 110 W. Bell Road, Phoenix, Park on Bell Apartments

**Date:** Saturday, May 9, 2020 at 6:00 a.m.

**Suspect:** White male, 20-30 years old, short brown hair, wearing a yellow t-shirt and black shorts

**Vehicle:** 2008 White Nissan Rogue pulling a trailer

On Saturday, May 9, 2020, at 5:55 a.m., the suspect arrived at the complex in the white suspect vehicle pulling a trailer, removed the victim's 2013 Blue Suzuki GSX-R600 motorcycle from a covered space and loaded into the rear of the trailer. The suspect is seen in the rear of the trailer as the suspect vehicle and trailer depart the complex with a possible second suspect driving.