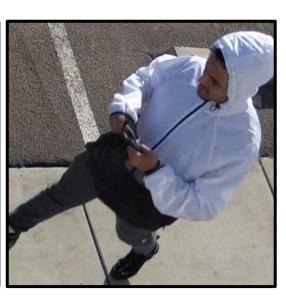

## ARMED ROBBERY

Suspect #1

Suspect #2

Victim: Metro PCS and employee

Location: 1620 W. Buckeye Road, Phoenix

**Date:** Wednesday, January 22, 2020 at 3:25 p.m.

Suspect #1: Hispanic male, 20-30 years old, 5'10", 180-200 lbs., beard, tattoos on his hand and neck, wearing

black glasses and dark clothing

Suspect #2: Hispanic male, 20-30 years old, 5'10", 190-200 lbs., goatee, wearing a white jacket

On Wednesday, January 22, 2020 at 3:25 p.m., the suspects entered the business, displayed a handgun, and demanded the money. The suspects removed cash from the register before fleeing the area on foot.