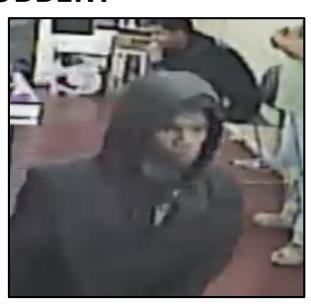

## **ARMED ROBBERY**

Suspect 1

Suspect 2

**Victim:** Metro PCS and employee

**Location:** 3143 E Roosevelt Street, Phoenix

**Date:** Wednesday, January 16, 2019 at approximately 5:15 p.m.

Suspect 1: Hispanic male, 27-30 years old, 5'06" to 5'08" with a medium build and tear drop tattoo under

eye

**Suspect 2:** Black male, 18-20 years old, 5'08" to 6'0", with a thin build, black hair, brown eyes

On Wednesday, January 16, 2019 at approximately 5:15 p.m., the suspects entered the Metro PCS store at the listed address, suspect 1 pulled out a handgun, racked the slide back and demanded money from the register. The victim complied out of fear and opened the register, suspect 2 took the money from the register. Both suspects fled southbound on foot.