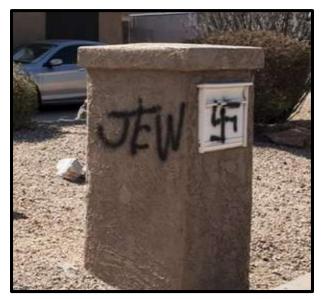

Between the afternoon of Friday, June 30 and the evening of Tuesday, July 4, 2017, suspect(s) used black spray paint to prominently mark a swastika and the word "JEW" on the mailbox of a residence in the area of North 22nd Street and East Lincoln Drive in Phoenix. The word "JEW" was also marked on a wall of Madison Heights Elementary School located at 7150 North 22nd Street.