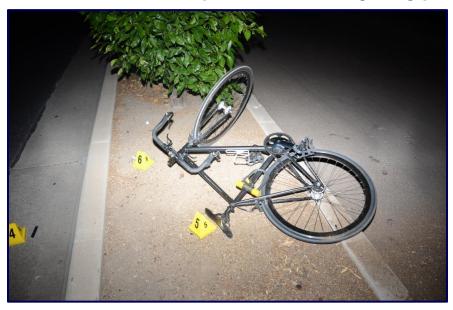

## **HIT & RUN (Serious Injury)**

Victim's bicycle

Victim: 20 year old male

**Location:** Broadway Road and College Avenue, Tempe

**Date:** Monday, July 21, 2014 at approximately 8:47 p.m.

Suspect: Unknown

**Vehicle:** Dark colored, 2001-2006, Chrysler Sebring or Dodge Stratus

On Monday, July 21, 2014 at approximately 8:47 p.m., a vehicle struck the victim as he was pushing his bicycle along the north side curb on Broadway Road, just east of College Avenue. The suspect vehicle was a dark colored, 2001-2006 Chrysler Sebring or Dodge Stratus. The suspect immediately left the scene without stopping to help the victim or notify police. The suspect vehicle will have passenger side damage, including a damaged passenger side mirror.