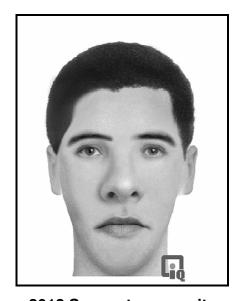

**SUSPECT:** Black male with medium color complexion in his 20's, 5'8" – 6'2" with a

skinny build and shorter black hair

In January 2012 an attempted sexual assault occurred at an apartment complex near Longmore and Southern in Mesa. Since that time, there have been several reports of a Black male suspect exposing and touching himself in front of women in the same area. Investigators are unsure if all of the incidents are connected.