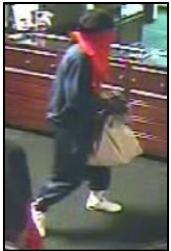

## **COMMERCIAL BURGLARY**

Suspect #1

Suspect #2

- Victim: Jewelry Exchange
- Location: 12644 North 28th Drive, Phoenix
- **Date:** Tuesday, September 22, 2015 at approximately 3:00 a.m.
- **Suspect #1:** White or Hispanic Male, 25-35 year old, 5'8"-6', 200-230 lbs, full beard and bushy black hair. Wearing a black and red baseball hat, black t-shirt, and red shorts.
- **Suspect #2:** Male, 5'8"-6'. Wearing a red bandana, dark long sleeve shirt and pants.
- **Suspect #3:** White male, 20-30 years old, 5'8"-6', short brown hair. Wearing a bandana, black shirt and blue jeans.

On Tuesday September 22nd, 2015 at around 3:00 a.m. 3 suspects forced entry into the "Jewelry Exchange" at 12644 North 28th drive by breaking the glass to the front door of the business. The suspects then proceeded to break the glass to several jewelry cases, stole property valued at over \$1800.00 and fled the business.