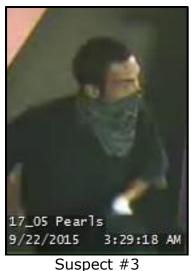

## **COMMERCIAL BURGLARY**

Suspect #1

Suspect #2

- Victim: Jewelry Exchange
- Location: 12644 North 28th Drive, Phoenix
- **Date:** Tuesday, September 22, 2015 at approximately 3:00 a.m.
- **Suspect #1:** White or Hispanic Male, 25-35 year old, 5'8"-6', 200-230 lbs, full beard and bushy black hair. Wearing a black and red baseball hat, black t-shirt, and red shorts.
- **Suspect #2:** Male, 5'8"-6'. Wearing a red bandana, dark long sleeve shirt and pants.
- **Suspect #3:** White male, 20-30 years old, 5'8"-6', short brown hair. Wearing a bandana, black shirt and blue jeans.

On Tuesday September 22nd, 2015 at around 3:00 a.m. 3 suspects forced entry into the "Jewelry Exchange" at 12644 North 28th drive by breaking the glass to the front door of the business. The suspects then proceeded to break the glass to several jewelry cases, stole property valued at over \$1800.00 and fled the business.