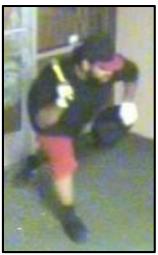

## **COMMERCIAL BURGLARY**

Suspect #1

Suspect #2

- Victim: Jewelry Exchange
- Location: 12644 North 28th Drive, Phoenix
- **Date:** Tuesday, September 22, 2015 at approximately 3:00 a.m.
- **Suspect #1:** White or Hispanic Male, 25-35 year old, 5'8"-6', 200-230 lbs, full beard and bushy black hair. Wearing a black and red baseball hat, black t-shirt, and red shorts.
- **Suspect #2:** Male, 5'8"-6'. Wearing a red bandana, dark long sleeve shirt and pants.
- **Suspect #3:** White male, 20-30 years old, 5'8"-6', short brown hair. Wearing a bandana, black shirt and blue jeans.

On Tuesday September 22nd, 2015 at around 3:00 a.m. 3 suspects forced entry into the "Jewelry Exchange" at 12644 North 28th drive by breaking the glass to the front door of the business. The suspects then proceeded to break the glass to several jewelry cases, stole property valued at over \$1800.00 and fled the business.