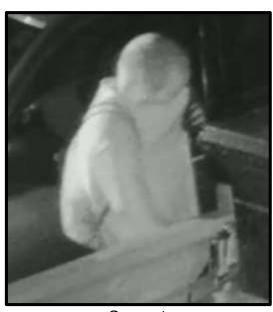

## AGGRAVATED ASSAULT

Person of Interest

Suspect

Victim: 27 year old male

**Location:** Area of 3300 West Shumway Farm Road - Phoenix

**Date:** Saturday, September 3, 2016 at 4:40 a.m.

**Suspect:** White Male, approximately 25 years old, 6'0", 150 lbs., goatee

Person of Interest: Unknown Male

On Saturday, September 3, 2016 at 4:40 a.m., the victim was walking to his vehicle that was parked in the area of 3300 West Shumway Farm Road. As he approached his vehicle, he was confronted by the suspect who shot him in the chest. The suspect then fled eastbound into the neighborhood. The victim survived the injuries. The person of interest was with the suspect, but fled the scene prior to the shooting.