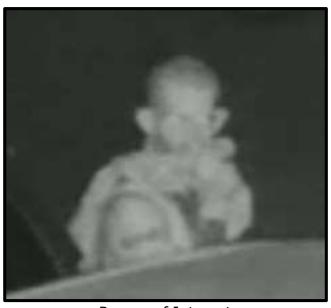

## AGGRAVATED ASSAULT

Person of Interest

Suspect

Victim: 27 year old male

**Location:** Area of 3300 West Shumway Farm Road - Phoenix

**Date:** Saturday, September 3, 2016 at 4:40 a.m.

**Suspect:** White Male, approximately 25 years old, 6'0", 150 lbs., goatee

Person of Interest: Unknown Male

On Saturday, September 3, 2016 at 4:40 a.m., the victim was walking to his vehicle that was parked in the area of 3300 West Shumway Farm Road. As he approached his vehicle, he was confronted by the suspect who shot him in the chest. The suspect then fled eastbound into the neighborhood. The victim survived the injuries. The person of interest was with the suspect, but fled the scene prior to the shooting.