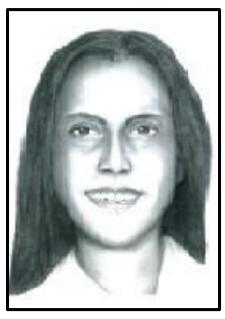

## **FOUND BODY**

Victim Facial Reconstruction

Victim Facial Reconstruction

Victim: Jane Doe

**Location:** Northwest corner of Baseline Road / Idaho Road, Apache Junction

**Date:** August 6, 1992

Suspect: Unknown
Vehicle: Unknown

On August 6, 1992 at approximately 9:45 a.m., a dead body was discovered in the desert area on the northwest corner of Baseline Road and Idaho Road in Apache Junction. The Victim's identity is still unknown. The area where she was located is a known transient gathering place. Facial reconstruction has since been done.