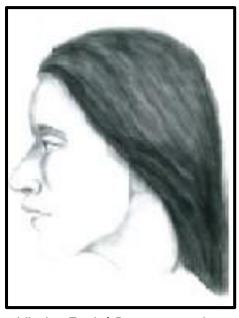

## **FOUND BODY**

Victim Facial Reconstruction

Victim Facial Reconstruction

Victim: Jane Doe

**Location:** Northwest corner of Baseline Road / Idaho Road, Apache Junction

**Date:** August 6, 1992

Suspect: Unknown
Vehicle: Unknown

On August 6, 1992 at approximately 9:45 a.m., a dead body was discovered in the desert area on the northwest corner of Baseline Road and Idaho Road in Apache Junction. The Victim's identity is still unknown. The area where she was located is a known transient gathering place. Facial reconstruction has since been done.